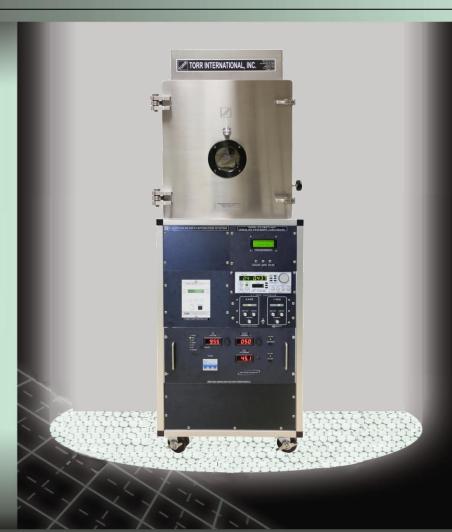

## NEWLY MANUFACTURED ELECTRON BEAM EVAPORATION SYSTEM

MODEL NO: EB4P7C-6KW

## STANDARD FEATURES:

- Stainless Steel D-Shaped Chamber with Front Door opening and a 4" View Port
- 450L/sec turbo pump and controller with Matching Dual Stage Rotary Vane Pump
- 4 pocket 7cc Crucible High Capacity Ebeam Source
- High Voltage Concepts 6kW, 10kV Ebeam power supply
- Manual Indexing for Sequential Deposition of up to four materials for multi layer coating
- X-Y sweep controller
- FTM-2000 Thickness monitor with Quartz Crystal thickness sensor
- 4" Wafer/Sample Stage (Accommodates Up to One 4" Wafer or multiple samples within 4" diameter range)
- Full Range Vacuum Gauge with Digital Display and Readout
- Torr International Inc Designed & Programmed Interlocked controls for safety
- 12 Months System Warranty, System Manual, OEM Manual with pictures and videos, Online Skype Support & Telephonic/E-mail Support will be provided.